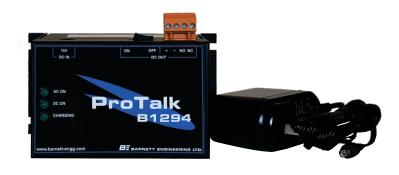

## **B1294 Option 004**

## **Highlights**

- · Easy to install battery backup power supply
- Provides AC power failure alarm
- 1.4AH of standby protection
- Includes B1256 AC Adapter

## **Specifications**

Input Voltage: 15VDC (from 120VAC adapter)

Output Voltage: 13.3VDC (nominal)

11.0VDC (min) 15.8VDC (max)

Low-voltage Disconnect: 11.0VDC

Output Current: 400mA maximum

Battery Type: PS-1212 Sealed lead-acid