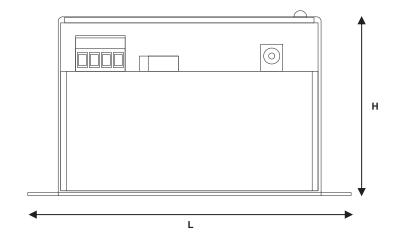

## **B1294 Option 004**

## **Highlights**

- · Easy to install battery backup power supply
- Provides AC power failure alarm
- 1.4AH of standby protection
- Includes B1256 AC Adapter



## **Specifications**

Input Voltage: 15VDC (from 120VAC adapter)

Output Voltage: 13.3VDC (nominal)

11.0VDC (min) 15.8VDC (max)

Low-voltage Disconnect: 11.0VDC

Output Current: 400mA maximum

Battery Type: PS-1212 Sealed lead-acid

Battery Capacity: 1.4AH

Battery Life: 27 hours (max)

15 hours (min) - B1290 only connected

 $3.5\ hours$  - multiple devices connected max current draw (400mA)

Relay Type: Form C

Relay Max. Voltage: 110VDC, 125VAC Max

Relay Max Power: 30W (1A @ 30VDC)

37.5W (0.3A @ 125VAC)

Operating Temperature: -40°C to +40°C

Charging Temperature: -20°C to +40°C