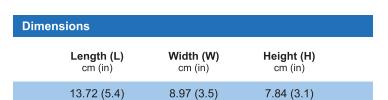

## **B1294 Option 004**

## **Highlights**

- · Easy to install battery backup power supply
- Provides AC power failure alarm
- 1.4AH of standby protection
- Includes B1256 AC Adapter



## **Specifications**

Input Voltage: 15VDC (from 120VAC adapter)

Output Voltage: 13.3VDC (nominal)

11.0VDC (min) 15.8VDC (max)

Low-voltage Disconnect: 11.0VDC

Output Current: 400mA maximum

Battery Type: PS-1212 Sealed lead-acid

Battery Capacity: 1.4AH

Battery Life: 27 hours (max)

15 hours (min) - B1290 only connected

 $3.5\ hours$  - multiple devices connected max current draw (400mA)

Relay Type: Form C

Relay Max. Voltage: 110VDC, 125VAC Max

Relay Max Power: 30W (1A @ 30VDC)

37.5W (0.3A @ 125VAC)

Operating Temperature: -40°C to +40°C

Charging Temperature: -20°C to +40°C